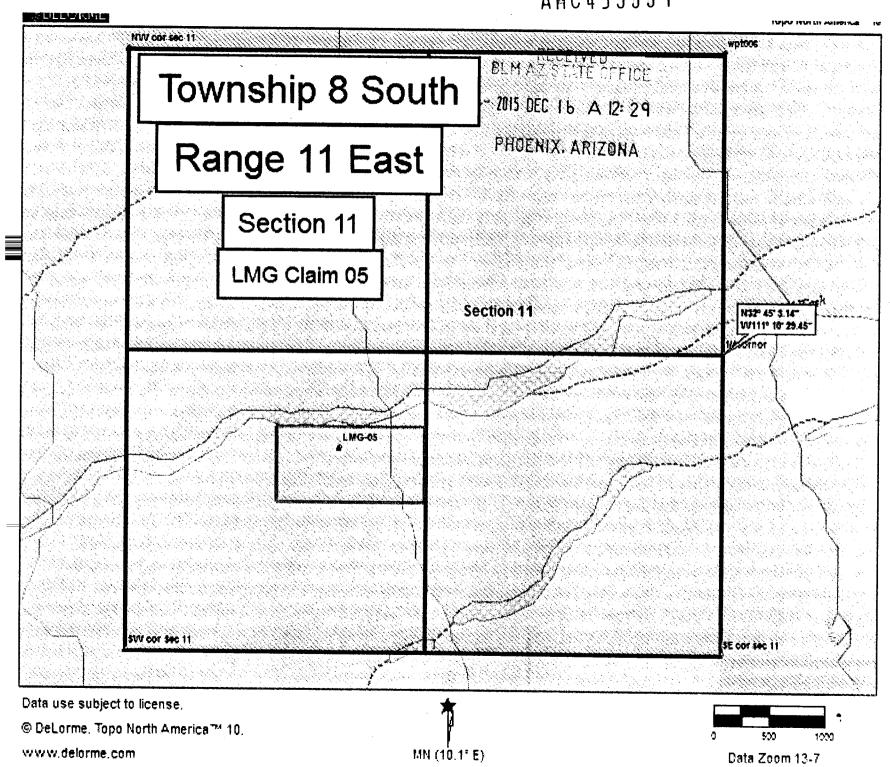

DATED AND POSTED on the ground this 10th day of December, 2015.

LOCATOR (s)Owners

Lmg Exploration Inc

By

NOTICE IS HEREBY GIVEN that the LMG-05 placer mining claim has been located by Lmg Exploration Inc, whose current mailing address is 17209Magellan Blvd, Fairhope, AL 36532.

| BLM<br>DATE<br>STAMP | PHOENIX, ARIZONA | 2015 DEC 16 A 12: 2 | 03/13/03/17/19<br>03/130/1/19 |
|----------------------|------------------|---------------------|-------------------------------|
|----------------------|------------------|---------------------|-------------------------------|

The general course of the this claim is East to West and is situated in Pinal County, Arizona.

The claim is 1,320 feet in length and 660 feet in width. This claim runs from the location monument on which the location notice is posted (being the northeast corner of the said claim), approximately 660 feet in a southerly direction to the south end line and 1,320 feet in a westerly direction to the west end line.

The claim is marked by four 2"x2"x4' monuments, one at each corner of the claim.

The location monument on which this notice is posted is situated within Section 11, Township 8 South, Range 11 East, Gila Salt River Base and Meridian, Arizona. This claim encompasses portions of the following: S 1/2, NE 1/4, SW 1/4, Section 11, Township 8 S, Range 11 East.

Gila Salt River Base and Meridian, Arizona.

The locality of this claim with reference to some natural object or permanent monument and additional information (if any) concerning its locality are as follows: None