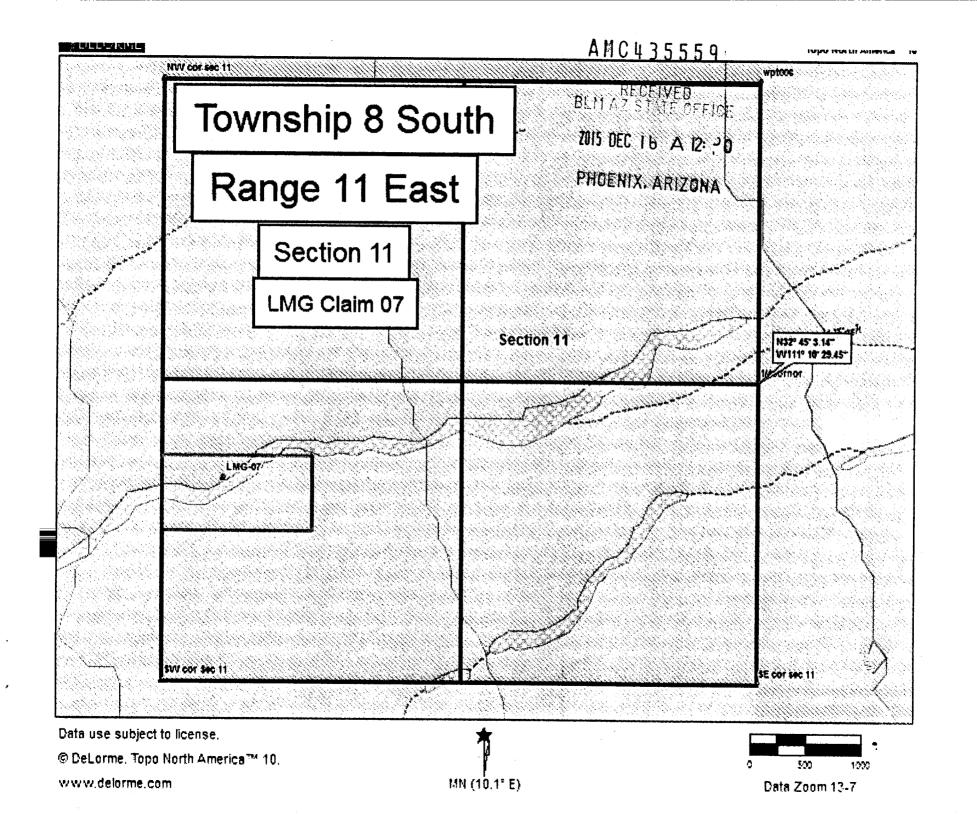

DATED AND POSTED on the ground this 10th day of December, 2015.

LOCATOR (s)Owners

Lmg Exploration Inc

NOTICE IS HEREBY GIVEN that the LMG-07 placer mining claim has been located by Lmg Exploration Inc, whose current mailing address is 17209Magellan Blvd, Fairhope, AL 36532.

| BLM   |      |                  | -                       |
|-------|------|------------------|-------------------------|
| DATE  | РНО  | 2015             | K 18                    |
| STAMP | ENIX | DEC              | > 120<br>- 120<br>- 120 |
|       | •    | 6                | ()<br>()<br>()<br>()    |
|       | ARIZ | $\triangleright$ | VED                     |
|       | 9    | な                |                         |
|       | Þ    | W                | ( )                     |

The general course of the this claim is East to West and is situated in Pinal County, Afizonal

The claim is 1,320 feet in length and 660 feet in width. This claim runs from the location monument on which the location notice is posted (being the northeast corner of the said claim), approximately 660 feet in a southerly direction to the south end line and 1,320 feet in a westerly direction to the west end line.

The claim is marked by four 2"x2"x4' monuments, one at each corner of the claim.

The location monument on which this notice is posted is situated within Section 11, Township 8 South, Range 11 East, Gila Salt River Base and Meridian, Arizona. This claim encompasses portions of the following: S 1/2, NW 1/4, SW 1/4, Section 11, Township 8 S, Range 11 East.

Gila Salt River Base and Meridian, Arizona.

The locality of this claim with reference to some natural object or permanent monument and additional information (if any) concerning its locality are as follows: None