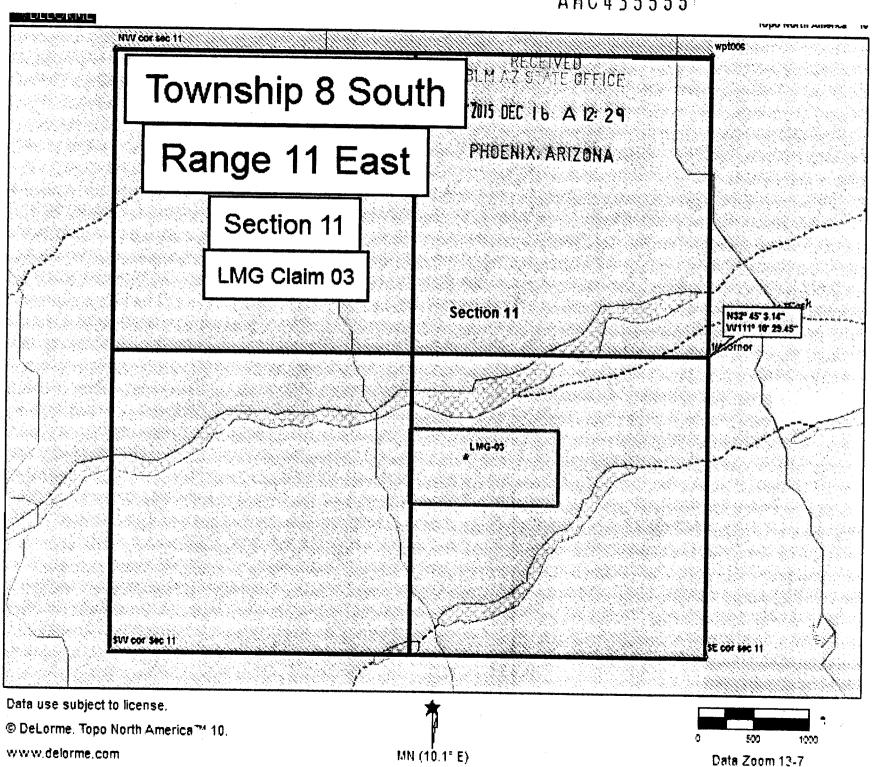

DATED AND POSTED on the ground this 10th day of December, 2015.

LOCATOR (s)Owners

Lmg Exploration Inc

NOTICE IS HEREBY GIVEN that the LMG-03 placer mining claim has been located by Lmg Exploration Inc, whose current mailing address is 17209Magellan Blvd, Fairhope, AL 36532.

The general course of the this claim is East to West and is situated in Pinal County, Arizona

The claim is 1,320 feet in length and 660 feet in width. This claim runs from the location monument on which the location notice is posted (being the northeast corner of the said claim), approximately 660 feet in a southerly direction to the south end line and 1,320 feet in a westerly direction to the west end line.

The claim is marked by four 2"x2"x4' monuments, one at each corner of the claim.

The location monument on which this notice is posted is situated within Section 11, Township 8 South, Range 11 East, Gila Salt River Base and Meridian, Arizona. This claim encompasses portions of the following: S 1/2, NW 1/4, SE 1/4, Section 11, Township 8 S, Range 11 East.