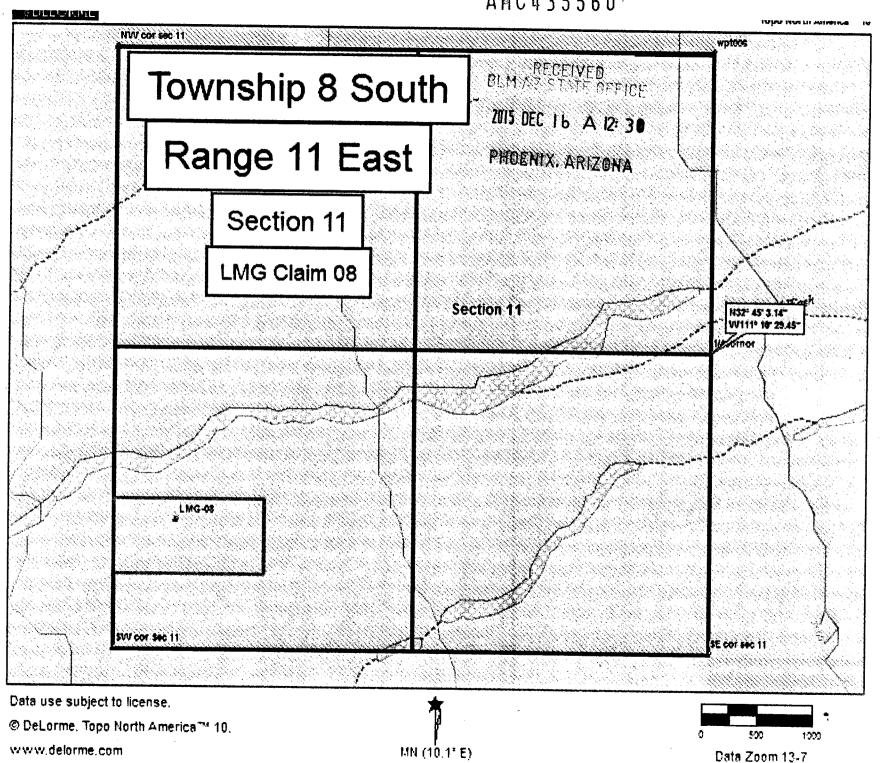

DATED AND POSTED on the ground this 10th day of December, 2015.

LOCATOR (s)Owners

Lmg Exploration Inc

NOTICE IS HEREBY GIVEN that the LMG-08 placer mining claim has been located by Lmg Exploration Inc, whose current mailing address is 17209Magellan Blvd, Fairhope, AL 36532.

| DATE  | שר          | 21          | <u> </u>   |
|-------|-------------|-------------|------------|
| STAMP | PHOENIX, AI | 2015 DEC 16 | MAZ ST     |
|       | R<br>Z      | ⊳           | SED<br>DEV |

The general course of the this claim is East to West and is situated in Pinal County, Arizona.

The claim is 1,320 feet in length and 660 feet in width. This claim runs from the location monument on which the location notice is posted (being the northeast corner of the said claim), approximately 660 feet in a southerly direction to the south end line and 1,320 feet in a westerly direction to the west end line.

The claim is marked by four 2"x2"x4' monuments, one at each corner of the claim.

The location monument on which this notice is posted is situated within Section 11, Township 8 South, Range 11 East, Gila Salt River Base and Meridian, Arizona. This claim encompasses portions of the following: N 1/2, SW 1/4, SW 1/4, Section 11, Township 8 S, Range 11 East.

Gila Salt River Base and Meridian, Arizona.

The locality of this claim with reference to some natural object or permanent monument and additional information (if any) concerning its locality are as follows: None

DATED AND POSTED on the ground this 10th day of December, 2015.

LOCATOR (s)Owners

Lmg Exploration Inc