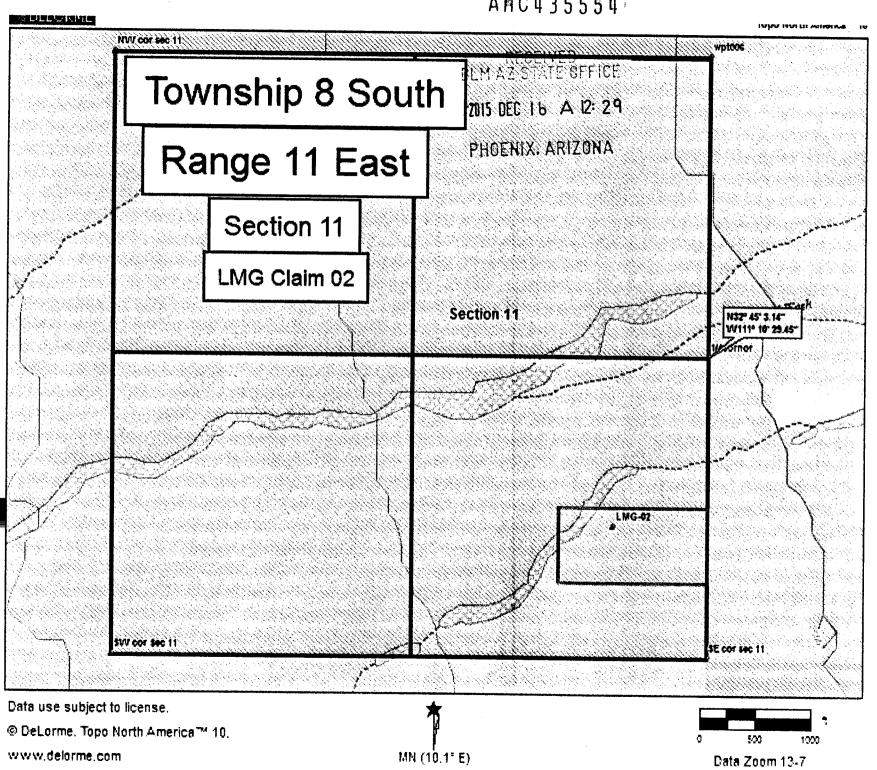

DATED AND POSTED on the ground this 10th day of December, 2015.

LOCATOR (s)Owners

Lmg Exploration Inc

NOTICE IS HEREBY GIVEN that the LMG-02 placer mining claim has been located by Lmg Exploration Inc, whose current mailing address is 17209Magellan Blvd, Fairhope, AL 36532.

The general course of the this claim is East to West and is situated in Pinal County, Arizona.

The claim is 1,320 feet in length and 660 feet in width. This claim runs from the location monument on which the location notice is posted (being the northeast corner of the said claim), approximately 660 feet in a southerly direction to the south end line and 1,320 feet in a westerly direction to the west end line.

The claim is marked by four 2"x2"x4' monuments, one at each corner of the claim.

The location monument on which this notice is posted is situated within Section 11, Township 8 South, Range 11 East, Gila Salt River Base and Meridian, Arizona. This claim encompasses portions of the following: N 1/2, SE 1/4, SE 1/4, Section 11, Township 8 S, Range 11 East.