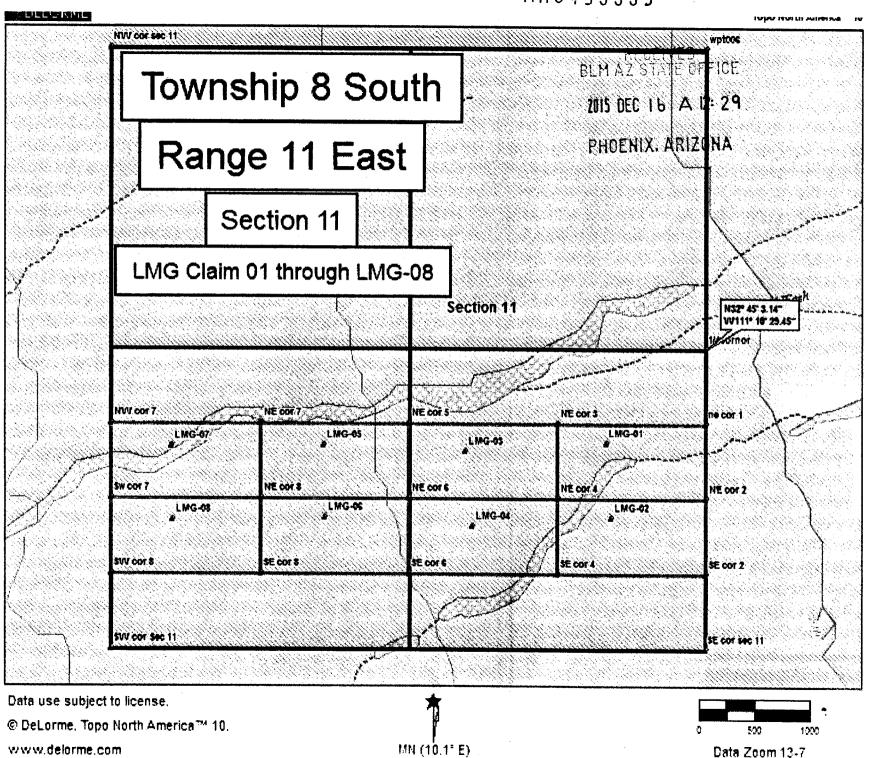

The claim is marked by four 2"x2"x4' monuments, one at each corner of the claim.

The location monument on which this notice is posted is situated within Section 11, Township 8 South, Range 11 East, Gila Salt River Base and Meridian, Arizona. This claim encompasses portions of the following: S 1/2, NE 1/4, SE 1/4, Section 11, Township 8 S, Range 11 East.

The claim is marked by four 2"x2"x4' monuments, one at each corner of the claim.

The location monument on which this notice is posted is situated within Section 11, Township 8 South, Range 11 East, Gila Salt River Base and Meridian, Arizona. This claim encompasses portions of the following: N 1/2, SE 1/4, SE 1/4, Section 11, Township 8 S, Range 11 East.

The claim is marked by four 2"x2"x4' monuments, one at each corner of the claim.

The location monument on which this notice is posted is situated within Section 11, Township 8 South, Range 11 East, Gila Salt River Base and Meridian, Arizona. This claim encompasses portions of the following: S 1/2, NW 1/4, SE 1/4, Section 11, Township 8 S, Range 11 East.

The claim is marked by four 2"x2"x4' monuments, one at each corner of the claim.

The location monument on which this notice is posted is situated within Section 11, Township 8 South, Range 11 East, Gila Salt River Base and Meridian, Arizona. This claim encompasses portions of the following: N 1/2, SW 1/4, SE 1/4, Section 11, Township 8 S, Range 11 East.

The claim is marked by four 2"x2"x4' monuments, one at each corner of the claim.

The location monument on which this notice is posted is situated within Section 11, Township 8 South, Range 11 East, Gila Salt River Base and Meridian, Arizona. This claim encompasses portions of the following: S 1/2, NE 1/4, SW 1/4, Section 11, Township 8 S, Range 11 East.

The claim is marked by four 2"x2"x4' monuments, one at each corner of the claim.

The location monument on which this notice is posted is situated within Section 11, Township 8 South, Range 11 East, Gila Salt River Base and Meridian, Arizona. This claim encompasses portions of the following: N 1/2, SE 1/4, SW 1/4, Section 11, Township 8 S, Range 11 East.

The claim is marked by four 2"x2"x4' monuments, one at each corner of the claim.

The location monument on which this notice is posted is situated within Section 11, Township 8 South, Range 11 East, Gila Salt River Base and Meridian, Arizona. This claim encompasses portions of the following: S 1/2, NW 1/4, SW 1/4, Section 11, Township 8 S, Range 11 East.

The claim is marked by four 2"x2"x4' monuments, one at each corner of the claim.

The location monument on which this notice is posted is situated within Section 11, Township 8 South, Range 11 East, Gila Salt River Base and Meridian, Arizona. This claim encompasses portions of the following: N 1/2, SW 1/4, SW 1/4, Section 11, Township 8 S, Range 11 East.