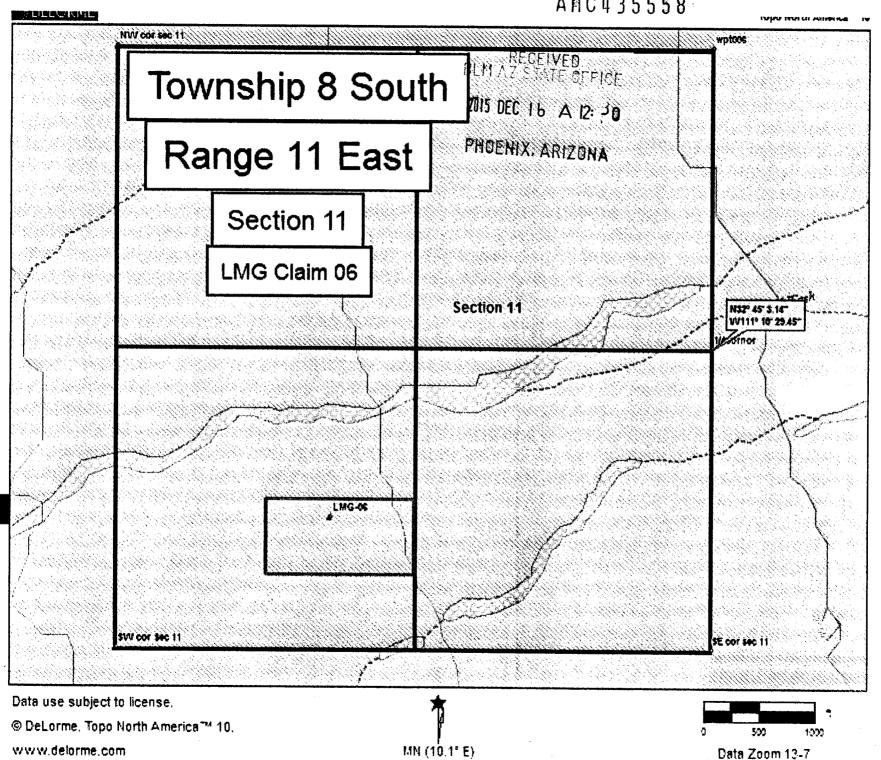

DATED AND POSTED on the ground this 10th day of December, 2015.

LOCATOR (s)Owners

Lmg Exploration Inc

NOTICE IS HEREBY GIVEN that the LMG-06 placer mining claim has been located by Lmg Exploration Inc. whose current mailing address is 17209Magellan Blvd, Fairhope, AL 36532.

| BLM<br>DATE<br>STAMP | PHOENIX, ARIZON | 2015 DEC 16 A 12: | BLM AZ STATE SEF |
|----------------------|-----------------|-------------------|------------------|
|                      |                 | W                 | (2)              |

The general course of the this claim is East to West and is situated in Pinal County, Arizona.

The claim is 1,320 feet in length and 660 feet in width. This claim runs from the location monument on which the location notice is posted (being the northeast corner of the said claim). approximately 660 feet in a southerly direction to the south end line and 1,320 feet in a westerly direction to the west end line.

The claim is marked by four 2"x2"x4' monuments, one at each corner of the claim.

The location monument on which this notice is posted is situated within Section 11, Township 8 South, Range 11 East, Gila Salt River Base and Meridian, Arizona. This claim encompasses portions of the following: N 1/2, SE 1/4, SW 1/4, Section 11, Township 8 S, Range 11 East.

Gila Salt River Base and Meridian, Arizona.

The locality of this claim with reference to some natural object or permanent monument and additional information (if any) concerning its locality are as follows: None