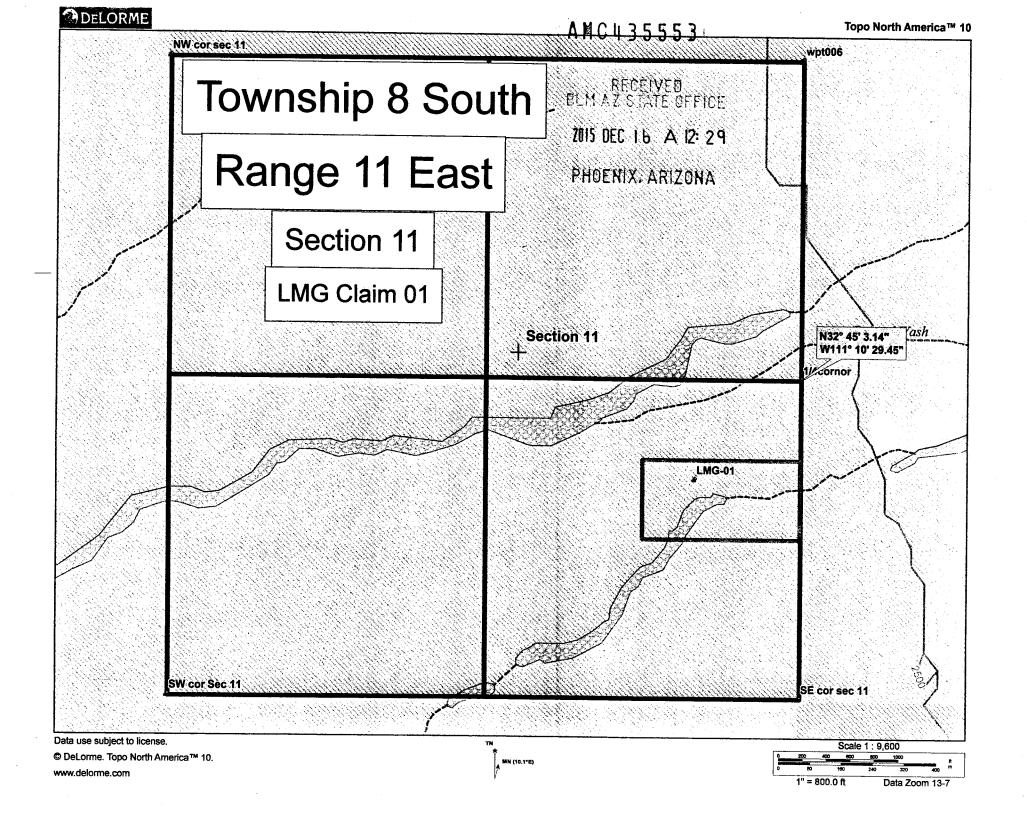

Thank you∢

**Ron Parker** 

PHOEHIX, ARIZONA

NOTICE IS HEREBY GIVEN that the LMG-01 placer mining claim has been located by Lmg Exploration Inc, whose current mailing address is 17209Magellan Blvd, Fairhope, AL 36532.

The general course of the this claim is East to West and is situated in Pinal County, Arizona.

The claim is 1,320 feet in length and 660 feet in width. This claim runs from the location monument on which the location notice is posted (being the northeast corner of the said claim), approximately 660 feet in a southerly direction to the south end line and 1,320 feet in a westerly direction to the west end line.

The claim is marked by four 2"x2"x4' monuments, one at each corner of the claim.

The location monument on which this notice is posted is situated within Section 11, Township 8 South, Range 11 East, Gila Salt River Base and Meridian, Arizona. This claim encompasses portions of the following: S 1/2, NE 1/4, SE 1/4, Section 11, Township 8 S, Range 11 East.