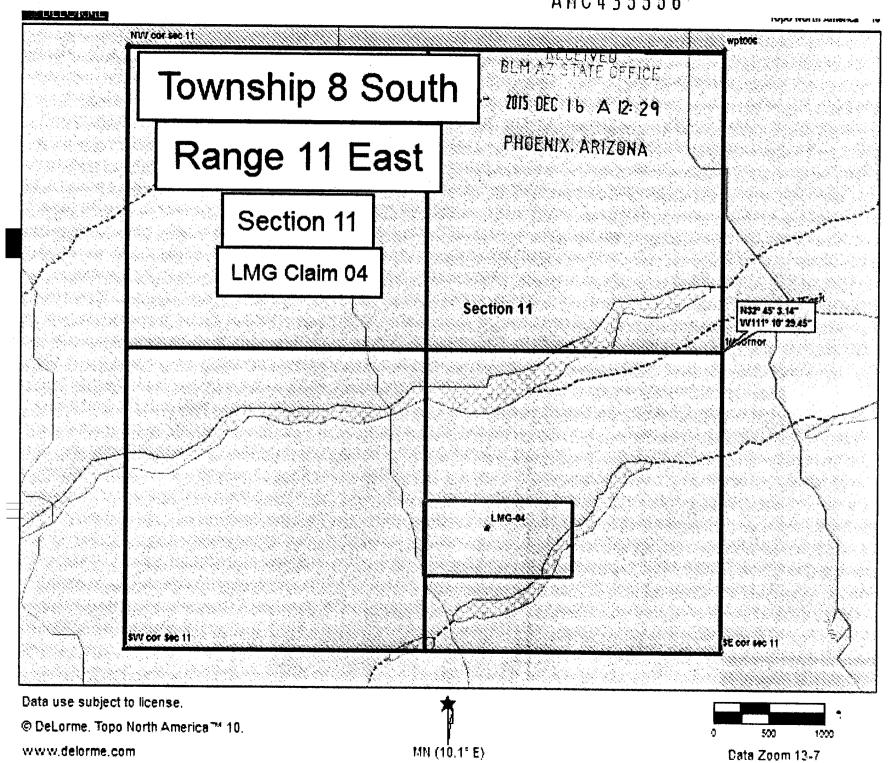

DATED AND POSTED on the ground this 10th day of December, 2015.

LOCATOR (s)Owners

Lmg Exploration Inc

NOTICE IS HEREBY GIVEN that the LMG-04 placer mining claim has been located by Lmg Exploration Inc, whose current mailing address is 17209Magellan Blvd, Fairhope, AL 36532.

| BLM   | PHO              | 2015             | 533  |
|-------|------------------|------------------|------|
| DATE  | 0ENIX            | ) DEC            | N ID |
| STAMP | $\triangleright$ | 5                |      |
|       | RIZON            | $\triangleright$ |      |
|       | 9                | <i>₩</i>         |      |
|       | Ā                | 29               | ੁੱ   |
|       |                  |                  |      |

The general course of the this claim is East to West and is situated in Pinal County, Arizona.

The claim is 1,320 feet in length and 660 feet in width. This claim runs from the location monument on which the location notice is posted (being the northeast corner of the said claim), approximately 660 feet in a southerly direction to the south end line and 1,320 feet in a westerly direction to the west end line.

The claim is marked by four 2"x2"x4' monuments, one at each corner of the claim.

The location monument on which this notice is posted is situated within Section 11, Township 8 South, Range 11 East, Gila Salt River Base and Meridian, Arizona. This claim encompasses portions of the following: N 1/2, SW 1/4, SE 1/4, Section 11, Township 8 S, Range 11 East.

Gila Salt River Base and Meridian, Arizona.

The locality of this claim with reference to some natural object or permanent monument and additional information (if any) concerning its locality are as follows: None